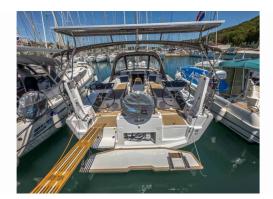

# **Technical specification**

| Charter Base    | Marina Tehnomont Veruda, Pula, Croatia |
|-----------------|----------------------------------------|
| Yacht ID        | 37                                     |
| Brand           | Dufour Yachts                          |
| Name            | Arktur                                 |
| Production year | 2024                                   |
| Length          | 35 ft                                  |
| Cabins          | 3                                      |
| Berths          | 6 + 1                                  |
| Head            | 1                                      |