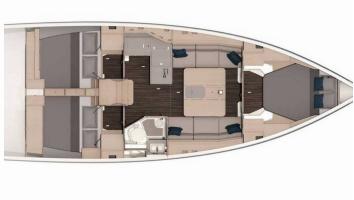

# **Technical specification**

| Charter Base    | Marina Tehnomont Veruda, Pula, Croatia |
|-----------------|----------------------------------------|
| Yacht ID        | 37                                     |
| Brand           | Dufour Yachts                          |
| Name            | Arktur                                 |
| Production year | 2024                                   |
| Length          | 35 ft                                  |
| Cabins          | 3                                      |
| Berths          | 6 + 1                                  |
| Head            | 1                                      |