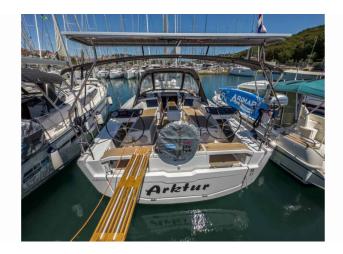

# **Technical specification**

| Charter Base    | Marina Tehnomont Veruda, Pula, Croatia |
|-----------------|----------------------------------------|
| Yacht ID        | 37                                     |
| Brand           | Dufour Yachts                          |
| Name            | Arktur                                 |
| Production year | 2024                                   |
| Length          | 35 ft                                  |
| Cabins          | 3                                      |
| Berths          | 6 + 1                                  |
| Head            | 1                                      |